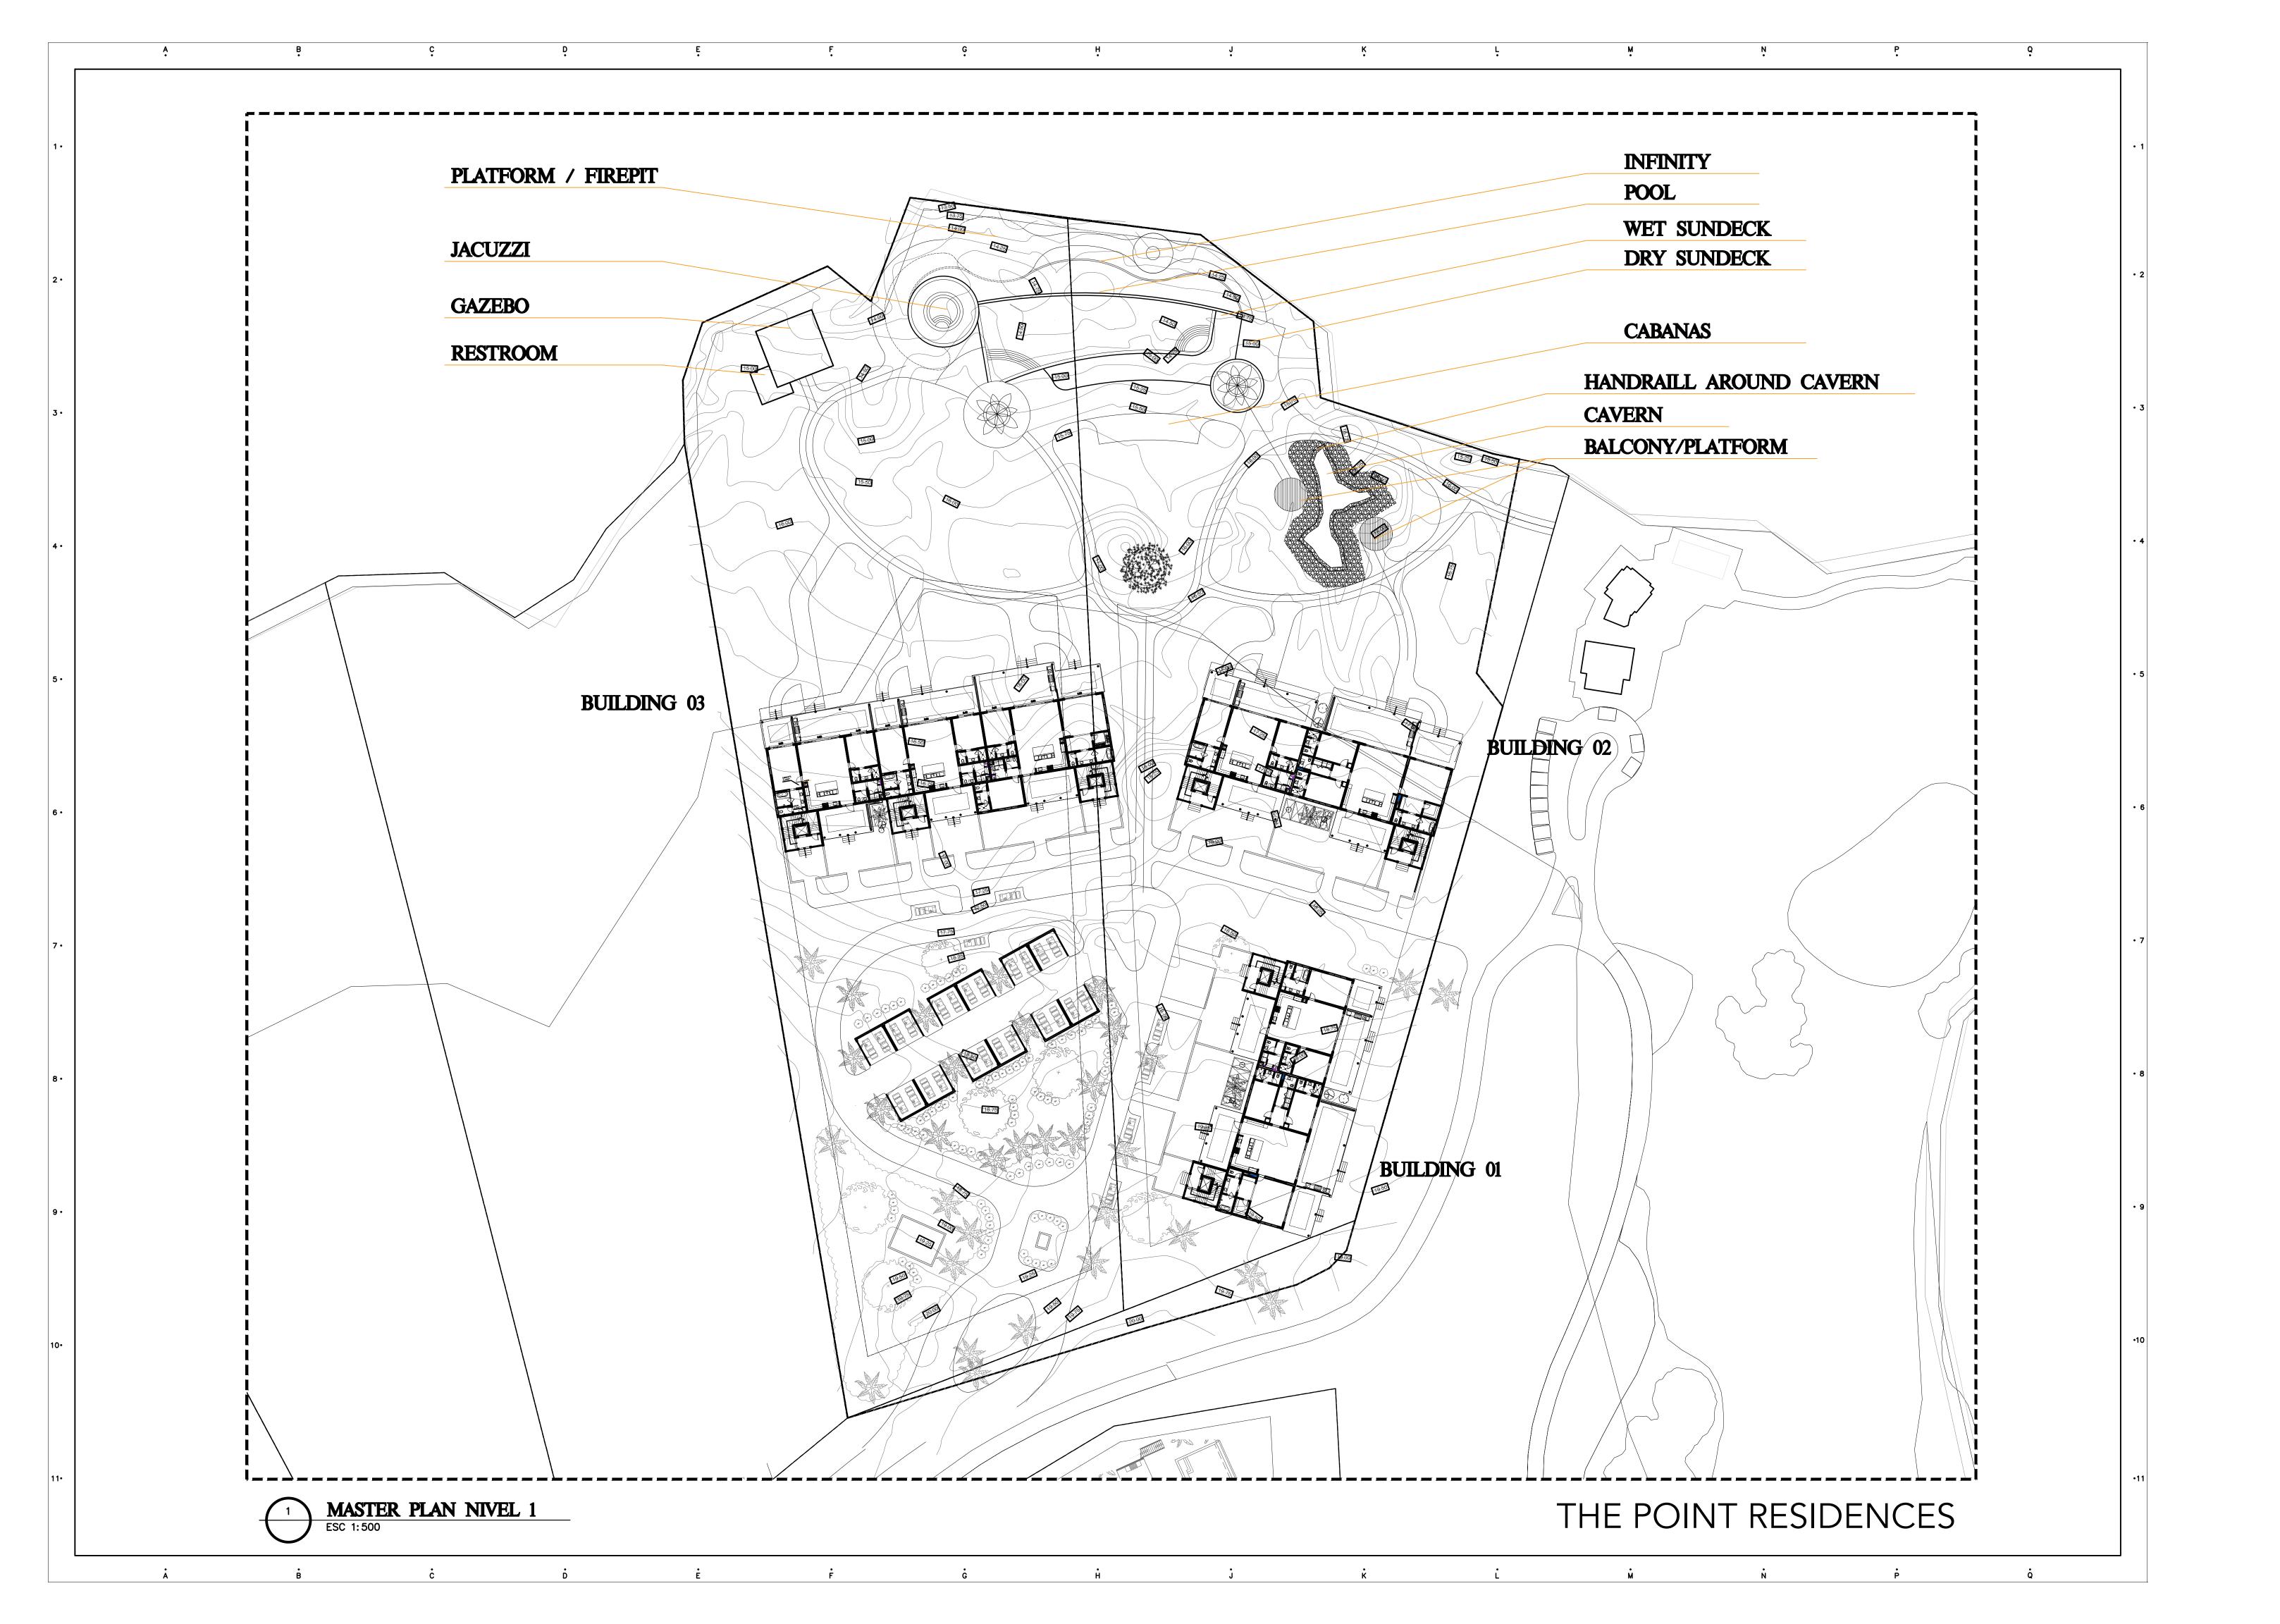

Interiors: 1,834 SF Terraces: 1,257 SF

Total: 3,091 SF









## RENDERING



## RENDERING



## RENDERING





## DISCOVERY LAND COMPANY

Discovery Land Company is a US-based real estate developer and operator of private residential club communities and resorts with an expansive portfolio that includes properties throughout North America, including Mexico, and the Caribbean. Driven by a commitment to excellence and innovation, the distinguishing hallmarks of every Discovery community are a unique design that respectfully integrates the natural and cultural characteristics of the surrounding landscape, and unparalleled amenities and experiences that emphasize a family-oriented lifestyle.

BAKER'S BAY GOLF AND OCEAN CLUB

Abaco Islands, Bahamas

BARBUDA OCEAN CLUB

CHILENO BAY
GOLF AND