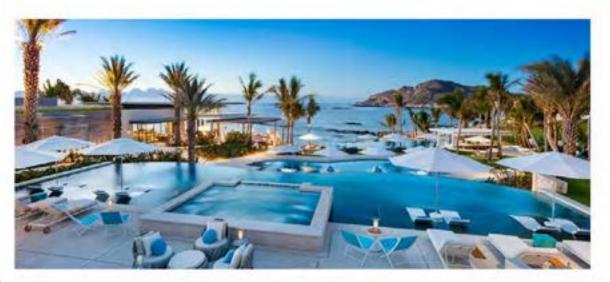

Photos from top to bottom: Chileno Bay Golf & Beach Club, Yellowstone Club, and Baker's Bay Golf & Ocean Club