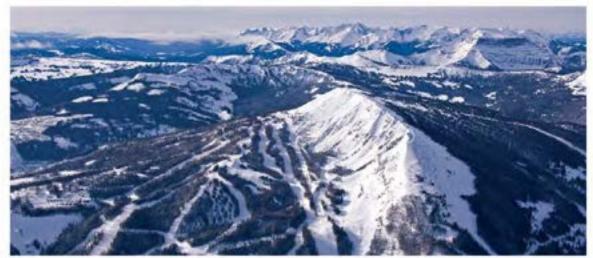

Photos from top to bottom: Chileno Bay Golf & Beach Club, Yellowstone Club, and Baker's Bay Golf & Ocean Club