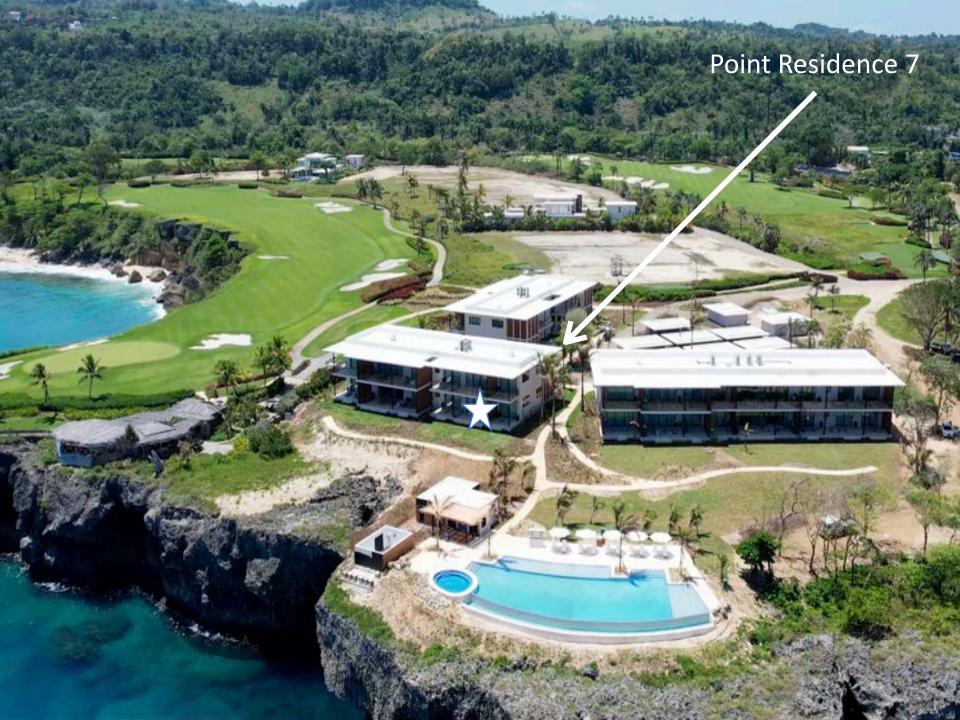

Interiors: 1,834 SF Terraces: 1,257 SF

Total: 3,091 SF









## RENDERING



## RENDERING



## RENDERING





## DISCOVERY LAND COMPANY

Discovery Land Company is a US-based real estate developer and operator of private residential club communities and resorts with an expansive portfolio that includes properties throughout North America, including Mexico, and the Caribbean. Driven by a commitment to excellence and innovation, the distinguishing hallmarks of every Discovery community are a unique design that respectfully integrates the natural and cultural characteristics of the surrounding landscape, and unparalleled amenities and experiences that emphasize a family-oriented lifestyle.

BAKER'S BAY GOLF AND OCEAN CLUB

Abaco Islands, Bahamas

BARBUDA OCEAN CLUB

CHILENO BAY
GOLF