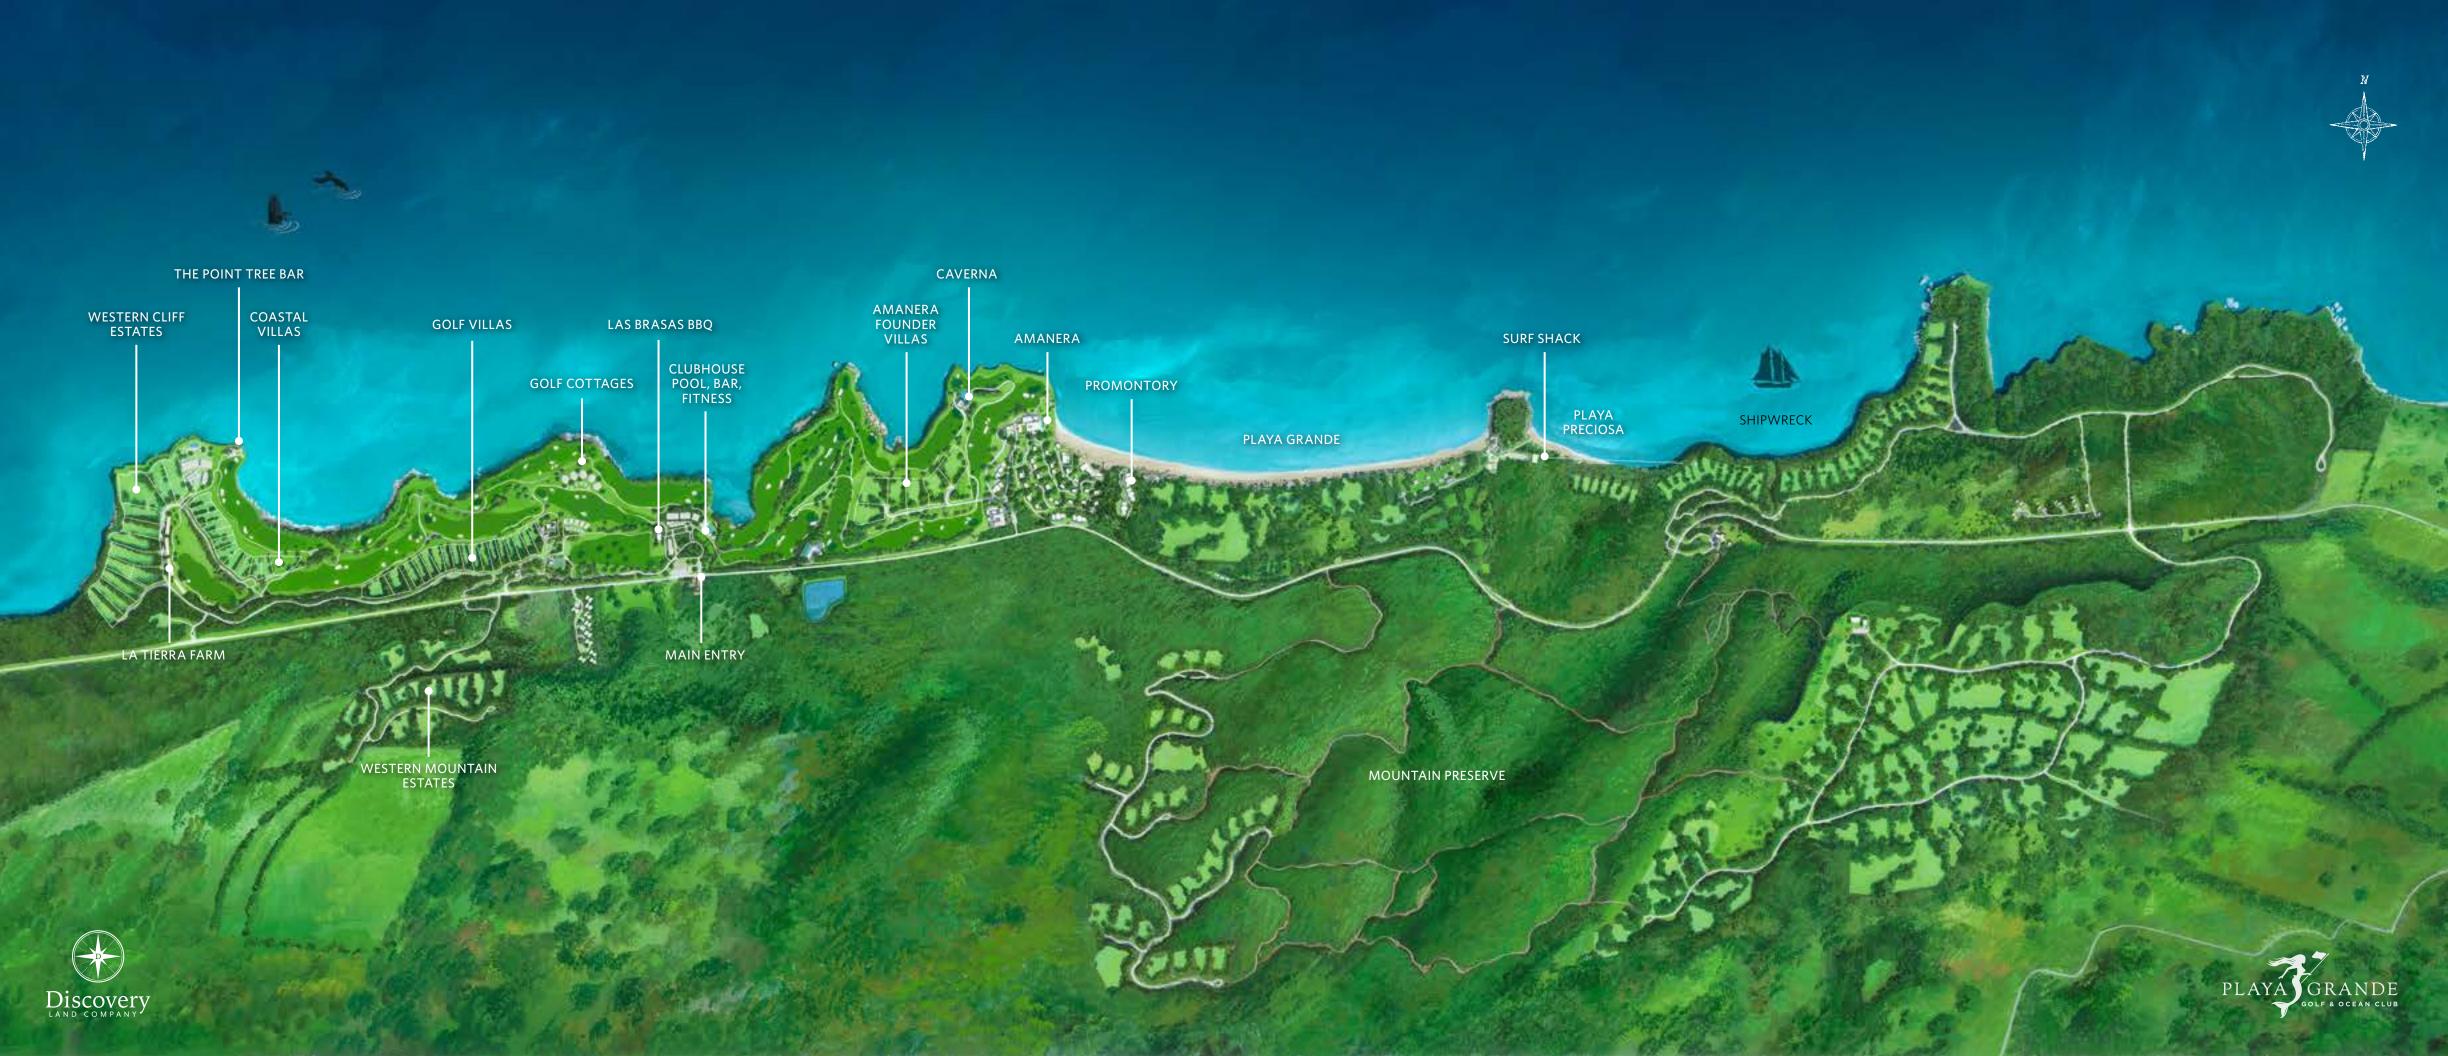

Interiors: 1,834 SF Terraces: 1,257 SF

Total: 3,091 SF









## RENDERING



## RENDERING



## RENDERING





## DISCOVERY LAND COMPANY

Discovery Land Company is a US-based real estate developer and operator of private residential club communities and resorts with an expansive portfolio that includes properties throughout North America, including Mexico, and the Caribbean. Driven by a commitment to excellence and innovation, the distinguishing hallmarks of every Discovery community are a unique design that respectfully integrates the natural and cultural characteristics of the surrounding landscape, and unparalleled amenities and experiences that emphasize a family-oriented lifestyle.

BAKER'S BAY GOLF AND OCEAN CLUB

Abaco Islands, Bahamas

BARBUDA OCEAN CLUB

CHILENO BAY