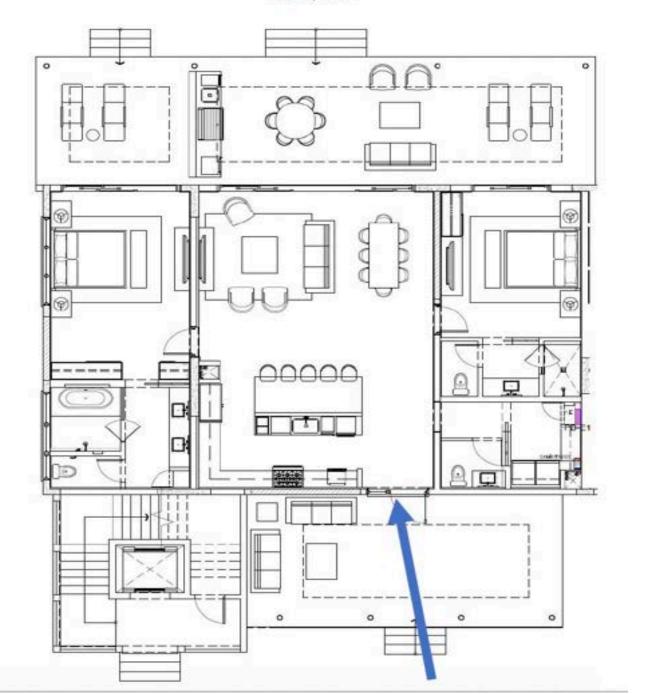

Interiors: 1,834 SF Terraces: 1,257 SF

Total: 3,091 SF









## RENDERING



## RENDERING



## RENDERING





## DISCOVERY LAND COMPANY

Discovery Land Company is a US-based real estate developer and operator of private residential club communities and resorts with an expansive portfolio that includes properties throughout North America, including Mexico, and the Caribbean. Driven by a commitment to excellence and innovation, the distinguishing hallmarks of every Discovery community are a unique design that respectfully integrates the natural and cultural characteristics of the surrounding landscape, and unparalleled amenities and experiences that emphasize a family-oriented lifestyle.

BAKER'S BAY GOLF AND OCEAN CLUB

Abaco Islands, Bahamas

BARBUDA OCEAN CLUB

CHILENO BAY
GOLF AND BEACH CLUB

Los Cabos, Mexico

CORDEVALLE GOLF CLUB

Santa